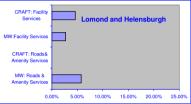

# **Attendance Monitoring Figures for Manual and Craft Workers**

January- March 2008

| January- March 2008              |                    |       |           |                |                        |       |           |                |                               |       |           |                |                |       |           |                |         |       |           |                |
|----------------------------------|--------------------|-------|-----------|----------------|------------------------|-------|-----------|----------------|-------------------------------|-------|-----------|----------------|----------------|-------|-----------|----------------|---------|-------|-----------|----------------|
|                                  | Lorn and the Isles |       |           |                | Lomond and Helensburgh |       |           |                | Mid Argyll, Kintyre and Islay |       |           |                | Bute and Cowal |       |           |                | Totals  |       |           |                |
| DEPARTMENT: SERVICES             | WDA                | STAFF | DAYS LOST | % DAYS<br>LOST | WDA                    | STAFF | DAYS LOST | % DAYS<br>LOST | WDA                           | STAFF | DAYS LOST | % DAYS<br>LOST | WDA            | STAFF | DAYS LOST | % DAYS<br>LOST | WDA     | STAFF | DAYS LOST | % DAYS<br>LOST |
| Democratic Services & Governance |                    |       |           |                |                        |       |           |                | 108.0                         | 2     | 5.0       |                |                |       |           |                | 108     | 2     | 5         | 4.63%          |
| CORPORATE SERVICES:              | 0.0                | 0     | 0.0       |                | 0.0                    | (     | 0.0       |                | 108.0                         | 2     | 5.0       |                | 0.0            | 0     | 0.0       |                | 108.0   | 2     | 5.0       | 4.63%          |
| Directorate                      | 14.0               | 1     | 1.0       | 7.14%          | 122.0                  | 2     | 2 3.0     | 2.46%          | 99.0                          | 2     | 32.0      | 32.32%         | 109.0          | 2     | 2.0       | 1.83%          | 344     | 7     | 38        | 11.05%         |
| DEVELOPMENT SERVICES:            | 14.0               | 1     | 1.0       | 7.14%          | 122.0                  | 2     | 3.0       | 2.46%          | 99.0                          | 2     | 32.0      | 32.32%         | 109.0          | 2     | 2.0       | 1.83%          | 344.0   | 7     | 38.0      | 11.05%         |
| Planning and Performance         | 35.0               | 1     | 18.0      | 51.43%         |                        |       |           |                |                               |       |           |                | 35.0           | 1     | 0.0       | 0.00%          | 70      | 2     | 18        | 25.71%         |
| Community Regeneration           | 742.0              | 14    | 17.0      | 2.29%          | 742.0                  | 14    | 0.0       | 0.00%          | 572.0                         | 11    | 6.0       | 1.05%          | 1792.0         | 32    | 91.0      | 5.08%          | 3848    | 71    | 114       | 2.96%          |
| Children and Young Families      |                    |       |           |                | 53.0                   | 1     | 6.0       | 11.32%         |                               |       |           |                | 179.0          | 3     | 15.0      | 8.38%          | 232     | 4     | 21        | 9.05%          |
| Adult Services                   | 5748.0             | 109   | 551.0     | 9.59%          | 2915.0                 | 55    | 5 234.0   | 8.03%          | 5652.0                        | 101   | 401.0     | 7.09%          | 5647.0         | 111   | 827.0     | 14.64%         | 19962   | 376   | 2013      | 10.08%         |
| COMMUNITY SERVICES:              | 6490.0             | 123   | 568.0     | 8.75%          | 3710.0                 | 70    | 240.0     | 6.47%          | 6224.0                        | 112   | 407.0     | 6.54%          | 7618.0         | 146   | 933.0     | 12.25%         | 24112.0 | 453   | 2166.0    | 8.98%          |
| MW: Roads & Amenity Services     | 5731.0             | 105   | 525.0     | 9.16%          | 4600.0                 | 85    | 264.0     | 5.74%          | 6890.0                        | 121   | 589.0     | 8.55%          | 5740.0         | 104   | 338.0     | 5.89%          | 22961   | 415   | 1716      | 7.47%          |
| CRAFT: Roads& Amenity Services   | 56.0               | 1     | 0.0       | 0.00%          | 119.0                  | 2     | 2 0.0     | 0.00%          |                               |       |           |                | 47.0           | 1     | 0.0       | 0.00%          | 222     | 4     | 0         | 0.00%          |
| MW:Facility Services             | 9234.0             | 157   | 245.0     | 2.65%          | 6904.0                 | 125   | 186.0     | 2.69%          | 13035.0                       | 230   | 482.0     | 3.70%          | 8867.0         | 159   | 725.0     | 8.18%          | 38040   | 671   | 1638      | 4.31%          |
| CRAFT: Facility Services         | 236.0              | 4     | 3.0       | 1.27%          | 174.0                  | 3     | 8.0       | 4.60%          | 350.0                         | 7     | 62.0      | 17.71%         | 348.0          | 6     | 7.0       | 2.01%          | 1108    | 20    | 80        | 7.22%          |
| OPERATIONAL SERVICES:            | 15257.0            | 267   | 773.0     | 5.07%          | 11797.0                | 215   | 458.0     | 3.88%          | 20275.0                       | 358   | 1133.0    | 5.59%          | 15002.0        | 270   | 1070.0    | 7.13%          | 62331.0 | 1110  | 3434.0    | 5.51%          |
| TOTALS                           | 21761.0            | 391   | 1342.0    | 6.17%          | 15629.0                | 287   | 701.0     | 4.49%          | 26706.0                       | 474   | 1577.0    | 5.91%          | 22729.0        | 418   | 2005.0    | 8.82%          | 86895.0 | 1572  | 5643.0    | 6.49%          |

### Operational Services