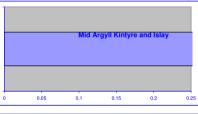

# **Attendance Monitoring Figures for Manual and Craft Workers**

January- March 2008

| January- March 2008              |                    |       |           |                |                        |       |           |                |                               |       |           |                |                |       |           |                |         |       |           |                |
|----------------------------------|--------------------|-------|-----------|----------------|------------------------|-------|-----------|----------------|-------------------------------|-------|-----------|----------------|----------------|-------|-----------|----------------|---------|-------|-----------|----------------|
|                                  | Lorn and the Isles |       |           |                | Lomond and Helensburgh |       |           |                | Mid Argyll, Kintyre and Islay |       |           |                | Bute and Cowal |       |           |                | Totals  |       |           |                |
| DEPARTMENT: SERVICES             | WDA                | STAFF | DAYS LOST | % DAYS<br>LOST | WDA                    | STAFF | DAYS LOST | % DAYS<br>LOST | WDA                           | STAFF | DAYS LOST | % DAYS<br>LOST | WDA            | STAFF | DAYS LOST | % DAYS<br>LOST | WDA     | STAFF | DAYS LOST | % DAYS<br>LOST |
| Democratic Services & Governance |                    |       |           |                |                        |       |           |                | 108.0                         | 2     | 5.0       |                |                |       |           |                | 108     | 2     | 5         | 4.63%          |
| CORPORATE SERVICES:              | 0.0                | 0     | 0.0       |                | 0.0                    | (     | 0.0       |                | 108.0                         | 2     | 5.0       |                | 0.0            | 0     | 0.0       |                | 108.0   | 2     | 5.0       | 4.63%          |
| Directorate                      | 14.0               | 1     | 1.0       | 7.14%          | 122.0                  | 2     | 2 3.0     | 2.46%          | 99.0                          | 2     | 32.0      | 32.32%         | 109.0          | 2     | 2.0       | 1.83%          | 344     | 7     | 38        | 11.05%         |
| DEVELOPMENT SERVICES:            | 14.0               | 1     | 1.0       | 7.14%          | 122.0                  | 2     | 3.0       | 2.46%          | 99.0                          | 2     | 32.0      | 32.32%         | 109.0          | 2     | 2.0       | 1.83%          | 344.0   | 7     | 38.0      | 11.05%         |
| Planning and Performance         | 35.0               | 1     | 18.0      | 51.43%         |                        |       |           |                |                               |       |           |                | 35.0           | 1     | 0.0       | 0.00%          | 70      | 2     | 18        | 25.71%         |
| Community Regeneration           | 742.0              | 14    | 17.0      | 2.29%          | 742.0                  | 14    | 0.0       | 0.00%          | 572.0                         | 11    | 6.0       | 1.05%          | 1792.0         | 32    | 91.0      | 5.08%          | 3848    | 71    | 114       | 2.96%          |
| Children and Young Families      |                    |       |           |                | 53.0                   | 1     | 6.0       | 11.32%         |                               |       |           |                | 179.0          | 3     | 15.0      | 8.38%          | 232     | 4     | 21        | 9.05%          |
| Adult Services                   | 5748.0             | 109   | 551.0     | 9.59%          | 2915.0                 | 55    | 5 234.0   | 8.03%          | 5652.0                        | 101   | 401.0     | 7.09%          | 5647.0         | 111   | 827.0     | 14.64%         | 19962   | 376   | 2013      | 10.08%         |
| COMMUNITY SERVICES:              | 6490.0             | 123   | 568.0     | 8.75%          | 3710.0                 | 70    | 240.0     | 6.47%          | 6224.0                        | 112   | 407.0     | 6.54%          | 7618.0         | 146   | 933.0     | 12.25%         | 24112.0 | 453   | 2166.0    | 8.98%          |
| MW: Roads & Amenity Services     | 5731.0             | 105   | 525.0     | 9.16%          | 4600.0                 | 85    | 264.0     | 5.74%          | 6890.0                        | 121   | 589.0     | 8.55%          | 5740.0         | 104   | 338.0     | 5.89%          | 22961   | 415   | 1716      | 7.47%          |
| CRAFT: Roads& Amenity Services   | 56.0               | 1     | 0.0       | 0.00%          | 119.0                  | 2     | 2 0.0     | 0.00%          |                               |       |           |                | 47.0           | 1     | 0.0       | 0.00%          | 222     | 4     | 0         | 0.00%          |
| MW:Facility Services             | 9234.0             | 157   | 245.0     | 2.65%          | 6904.0                 | 125   | 186.0     | 2.69%          | 13035.0                       | 230   | 482.0     | 3.70%          | 8867.0         | 159   | 725.0     | 8.18%          | 38040   | 671   | 1638      | 4.31%          |
| CRAFT: Facility Services         | 236.0              | 4     | 3.0       | 1.27%          | 174.0                  | 3     | 8.0       | 4.60%          | 350.0                         | 7     | 62.0      | 17.71%         | 348.0          | 6     | 7.0       | 2.01%          | 1108    | 20    | 80        | 7.22%          |
| OPERATIONAL SERVICES:            | 15257.0            | 267   | 773.0     | 5.07%          | 11797.0                | 215   | 458.0     | 3.88%          | 20275.0                       | 358   | 1133.0    | 5.59%          | 15002.0        | 270   | 1070.0    | 7.13%          | 62331.0 | 1110  | 3434.0    | 5.51%          |
| TOTALS                           | 21761.0            | 391   | 1342.0    | 6.17%          | 15629.0                | 287   | 701.0     | 4.49%          | 26706.0                       | 474   | 1577.0    | 5.91%          | 22729.0        | 418   | 2005.0    | 8.82%          | 86895.0 | 1572  | 5643.0    | 6.49%          |

### Corporate Services

Democratic Services & Governance Mid Argyll Kintyre and Islay

0.00% 5.00% 10.00% 15.00% 20.00% 25.00%