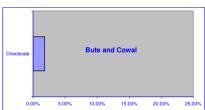

07%          | 11797.0                | 215   | 458.0     | 3.88%          | 20275.0                       | 358   | 1133.0    | 5.59%          | 15002.0        | 270   | 1070.0    | 7.13%          | 62331.0 | 1110  | 3434.0    | 5.51%          |
| TOTALS                           | 21761.0            | 391   | 1342.0    | 6.17%          | 15629.0                | 287   | 701.0     | 4.49%          | 26706.0                       | 474   | 1577.0    | 5.91%          | 22729.0        | 418   | 2005.0    | 8.82%          | 86895.0 | 1572  | 5643.0    | 6.49%          |

### Corporate Services

Democratic Services & Governance Mid Argyll Kintyre and Islay

0.00% 5.00% 10.00% 15.00% 20.00% 25.00%

### **Development Services**

## Community Services

### Operational Services