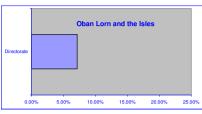

| 773.0     | 5.07%          | 11797.0                | 215   | 458.0     | 3.88%          | 20275.0                       | 358   | 1133.0    | 5.59%          | 15002.0        | 270   | 1070.0    | 7.13%          | 62331.0 | 1110  | 3434.0    | 5.51%          |
| TOTALS                           | 21761.0            | 391   | 1342.0    | 6.17%          | 15629.0                | 287   | 701.0     | 4.49%          | 26706.0                       | 474   | 1577.0    | 5.91%          | 22729.0        | 418   | 2005.0    | 8.82%          | 86895.0 | 1572  | 5643.0    | 6.49%          |

### Corporate Services

Democratic Services & Governance Mid Argyll Kintyre and Islay

0.00% 5.00% 10.00% 15.00% 20.00% 25.00%

### **Development Services**

## Community Services

### Operational Services