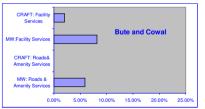

| 11797.0                | 215   | 458.0     | 3.88%          | 20275.0                       | 358   | 1133.0    | 5.59%          | 15002.0        | 270   | 1070.0    | 7.13%          | 62331.0 | 1110  | 3434.0    | 5.51%          |
| TOTALS                           | 21761.0            | 391   | 1342.0    | 6.17%          | 15629.0                | 287   | 701.0     | 4.49%          | 26706.0                       | 474   | 1577.0    | 5.91%          | 22729.0        | 418   | 2005.0    | 8.82%          | 86895.0 | 1572  | 5643.0    | 6.49%          |

### Corporate Services

Democratic Services & Governance Mid Argyll Kintyre and Islay

0.00% 5.00% 10.00% 15.00% 20.00% 25.00%

### **Development Services**

## Community Services

### Operational Services