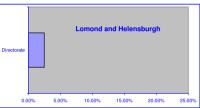

3.0     | 5.07%          | 11797.0                | 215   | 458.0     | 3.88%          | 20275.0                       | 358   | 1133.0    | 5.59%          | 15002.0        | 270   | 1070.0    | 7.13%          | 62331.0 | 1110  | 3434.0    | 5.51%          |
| TOTALS                           | 21761.0            | 391   | 1342.0    | 6.17%          | 15629.0                | 287   | 701.0     | 4.49%          | 26706.0                       | 474   | 1577.0    | 5.91%          | 22729.0        | 418   | 2005.0    | 8.82%          | 86895.0 | 1572  | 5643.0    | 6.49%          |

### Corporate Services

Democratic Services & Governance Mid Argyll Kintyre and Islay

0.00% 5.00% 10.00% 15.00% 20.00% 25.00%

### **Development Services**

## Community Services

### Operational Services