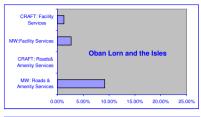

773.0     | 5.07%          | 11797.0                | 215   | 458.0     | 3.88%          | 20275.0                       | 358   | 1133.0    | 5.59%          | 15002.0        | 270   | 1070.0    | 7.13%          | 62331.0 | 1110  | 3434.0    | 5.51%          |
| TOTALS                           | 21761.0            | 391   | 1342.0    | 6.17%          | 15629.0                | 287   | 701.0     | 4.49%          | 26706.0                       | 474   | 1577.0    | 5.91%          | 22729.0        | 418   | 2005.0    | 8.82%          | 86895.0 | 1572  | 5643.0    | 6.49%          |

### Corporate Services

Democratic Services & Governance Mid Argyll Kintyre and Islay

0.00% 5.00% 10.00% 15.00% 20.00% 25.00%

### **Development Services**

## Community Services

### Operational Services