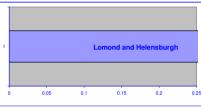

# **Attendance Monitoring Figures for Manual and Craft Workers**

January- March 2008

| January- March 2008              |                    |       |           |                |                        |       |           |                |                               |       |           |                |                |       |           |                |         |       |           |                |
|----------------------------------|--------------------|-------|-----------|----------------|------------------------|-------|-----------|----------------|-------------------------------|-------|-----------|----------------|----------------|-------|-----------|----------------|---------|-------|-----------|----------------|
|                                  | Lorn and the Isles |       |           |                | Lomond and Helensburgh |       |           |                | Mid Argyll, Kintyre and Islay |       |           |                | Bute and Cowal |       |           |                | Totals  |       |           |                |
| DEPARTMENT: SERVICES             | WDA                | STAFF | DAYS LOST | % DAYS<br>LOST | WDA                    | STAFF | DAYS LOST | % DAYS<br>LOST | WDA                           | STAFF | DAYS LOST | % DAYS<br>LOST | WDA            | STAFF | DAYS LOST | % DAYS<br>LOST | WDA     | STAFF | DAYS LOST | % DAYS<br>LOST |
| Democratic Services & Governance |                    |       |           |                |                        |       |           |                | 108.0                         | 2     | 5.0       |                |                |       |           |                | 108     | 2     | 5         | 4.63%          |
| CORPORATE SERVICES:              | 0.0                | 0     | 0.0       |                | 0.0                    | (     | 0.0       |                | 108.0                         | 2     | 5.0       |                | 0.0            | 0     | 0.0       |                | 108.0   | 2     | 5.0       | 4.63%          |
| Directorate                      | 14.0               | 1     | 1.0       | 7.14%          | 122.0                  | 2     | 2 3.0     | 2.46%          | 99.0                          | 2     | 32.0      | 32.32%         | 109.0          | 2     | 2.0       | 1.83%          | 344     | 7     | 38        | 11.05%         |
| DEVELOPMENT SERVICES:            | 14.0               | 1     | 1.0       | 7.14%          | 122.0                  | 2     | 3.0       | 2.46%          | 99.0                          | 2     | 32.0      | 32.32%         | 109.0          | 2     | 2.0       | 1.83%          | 344.0   | 7     | 38.0      | 11.05%         |
| Planning and Performance         | 35.0               | 1     | 18.0      | 51.43%         |                        |       |           |                |                               |       |           |                | 35.0           | 1     | 0.0       | 0.00%          | 70      | 2     | 18        | 25.71%         |
| Community Regeneration           | 742.0              | 14    | 17.0      | 2.29%          | 742.0                  | 14    | 0.0       | 0.00%          | 572.0                         | 11    | 6.0       | 1.05%          | 1792.0         | 32    | 91.0      | 5.08%          | 3848    | 71    | 114       | 2.96%          |
| Children and Young Families      |                    |       |           |                | 53.0                   | 1     | 6.0       | 11.32%         |                               |       |           |                | 179.0          | 3     | 15.0      | 8.38%          | 232     | 4     | 21        | 9.05%          |
| Adult Services                   | 5748.0             | 109   | 551.0     | 9.59%          | 2915.0                 | 55    | 5 234.0   | 8.03%          | 5652.0                        | 101   | 401.0     | 7.09%          | 5647.0         | 111   | 827.0     | 14.64%         | 19962   | 376   | 2013      | 10.08%         |
| COMMUNITY SERVICES:              | 6490.0             | 123   | 568.0     | 8.75%          | 3710.0                 | 70    | 240.0     | 6.47%          | 6224.0                        | 112   | 407.0     | 6.54%          | 7618.0         | 146   | 933.0     | 12.25%         | 24112.0 | 453   | 2166.0    | 8.98%          |
| MW: Roads & Amenity Services     | 5731.0             | 105   | 525.0     | 9.16%          | 4600.0                 | 85    | 264.0     | 5.74%          | 6890.0                        | 121   | 589.0     | 8.55%          | 5740.0         | 104   | 338.0     | 5.89%          | 22961   | 415   | 1716      | 7.47%          |
| CRAFT: Roads& Amenity Services   | 56.0               | 1     | 0.0       | 0.00%          | 119.0                  | 2     | 2 0.0     | 0.00%          |                               |       |           |                | 47.0           | 1     | 0.0       | 0.00%          | 222     | 4     | 0         | 0.00%          |
| MW:Facility Services             | 9234.0             | 157   | 245.0     | 2.65%          | 6904.0                 | 125   | 186.0     | 2.69%          | 13035.0                       | 230   | 482.0     | 3.70%          | 8867.0         | 159   | 725.0     | 8.18%          | 38040   | 671   | 1638      | 4.31%          |
| CRAFT: Facility Services         | 236.0              | 4     | 3.0       | 1.27%          | 174.0                  | 3     | 8.0       | 4.60%          | 350.0                         | 7     | 62.0      | 17.71%         | 348.0          | 6     | 7.0       | 2.01%          | 1108    | 20    | 80        | 7.22%          |
| OPERATIONAL SERVICES:            | 15257.0            | 267   | 773.0     | 5.07%          | 11797.0                | 215   | 458.0     | 3.88%          | 20275.0                       | 358   | 1133.0    | 5.59%          | 15002.0        | 270   | 1070.0    | 7.13%          | 62331.0 | 1110  | 3434.0    | 5.51%          |
| TOTALS                           | 21761.0            | 391   | 1342.0    | 6.17%          | 15629.0                | 287   | 701.0     | 4.49%          | 26706.0                       | 474   | 1577.0    | 5.91%          | 22729.0        | 418   | 2005.0    | 8.82%          | 86895.0 | 1572  | 5643.0    | 6.49%          |