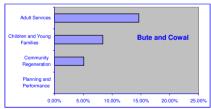

%          | 11797.0                | 215   | 458.0     | 3.88%          | 20275.0                       | 358   | 1133.0    | 5.59%          | 15002.0        | 270   | 1070.0    | 7.13%          | 62331.0 | 1110  | 3434.0    | 5.51%          |
| TOTALS                           | 21761.0            | 391   | 1342.0    | 6.17%          | 15629.0                | 287   | 701.0     | 4.49%          | 26706.0                       | 474   | 1577.0    | 5.91%          | 22729.0        | 418   | 2005.0    | 8.82%          | 86895.0 | 1572  | 5643.0    | 6.49%          |

### Corporate Services

Democratic Services & Governance Mid Argyll Kintyre and Islay

0.00% 5.00% 10.00% 15.00% 20.00% 25.00%

### **Development Services**

## Community Services

### Operational Services