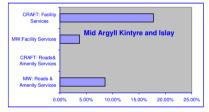

5.07%          | 11797.0                | 215   | 458.0     | 3.88%          | 20275.0                       | 358   | 1133.0    | 5.59%          | 15002.0        | 270   | 1070.0    | 7.13%          | 62331.0 | 1110  | 3434.0    | 5.51%          |
| TOTALS                           | 21761.0            | 391   | 1342.0    | 6.17%          | 15629.0                | 287   | 701.0     | 4.49%          | 26706.0                       | 474   | 1577.0    | 5.91%          | 22729.0        | 418   | 2005.0    | 8.82%          | 86895.0 | 1572  | 5643.0    | 6.49%          |

### Corporate Services

Democratic Services & Governance Mid Argyll Kintyre and Islay

0.00% 5.00% 10.00% 15.00% 20.00% 25.00%

### **Development Services**

## Community Services

### Operational Services