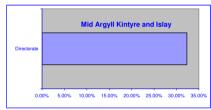

# **Attendance Monitoring Figures for Manual and Craft Workers**

January- March 2008

| January- March 2008              |                    |       |           |                |                        |       |           |                |                               |       |           |                |                |       |           |                |         |       |           |                |
|----------------------------------|--------------------|-------|-----------|----------------|------------------------|-------|-----------|----------------|-------------------------------|-------|-----------|----------------|----------------|-------|-----------|----------------|---------|-------|-----------|----------------|
|                                  | Lorn and the Isles |       |           |                | Lomond and Helensburgh |       |           |                | Mid Argyll, Kintyre and Islay |       |           |                | Bute and Cowal |       |           |                | Totals  |       |           |                |
| DEPARTMENT: SERVICES             | WDA                | STAFF | DAYS LOST | % DAYS<br>LOST | WDA                    | STAFF | DAYS LOST | % DAYS<br>LOST | WDA                           | STAFF | DAYS LOST | % DAYS<br>LOST | WDA            | STAFF | DAYS LOST | % DAYS<br>LOST | WDA     | STAFF | DAYS LOST | % DAYS<br>LOST |
| Democratic Services & Governance |                    |       |           |                |                        |       |           |                | 108.0                         | 2     | 5.0       |                |                |       |           |                | 108     | 2     | 5         | 4.63%          |
| CORPORATE SERVICES:              | 0.0                | 0     | 0.0       |                | 0.0                    | (     | 0.0       |                | 108.0                         | 2     | 5.0       |                | 0.0            | 0     | 0.0       |                | 108.0   | 2     | 5.0       | 4.63%          |
| Directorate                      | 14.0               | 1     | 1.0       | 7.14%          | 122.0                  | 2     | 2 3.0     | 2.46%          | 99.0                          | 2     | 32.0      | 32.32%         | 109.0          | 2     | 2.0       | 1.83%          | 344     | 7     | 38        | 11.05%         |
| DEVELOPMENT SERVICES:            | 14.0               | 1     | 1.0       | 7.14%          | 122.0                  | 2     | 3.0       | 2.46%          | 99.0                          | 2     | 32.0      | 32.32%         | 109.0          | 2     | 2.0       | 1.83%          | 344.0   | 7     | 38.0      | 11.05%         |
| Planning and Performance         | 35.0               | 1     | 18.0      | 51.43%         |                        |       |           |                |                               |       |           |                | 35.0           | 1     | 0.0       | 0.00%          | 70      | 2     | 18        | 25.71%         |
| Community Regeneration           | 742.0              | 14    | 17.0      | 2.29%          | 742.0                  | 14    | 0.0       | 0.00%          | 572.0                         | 11    | 6.0       | 1.05%          | 1792.0         | 32    | 91.0      | 5.08%          | 3848    | 71    | 114       | 2.96%          |
| Children and Young Families      |                    |       |           |                | 53.0                   | 1     | 6.0       | 11.32%         |                               |       |           |                | 179.0          | 3     | 15.0      | 8.38%          | 232     | 4     | 21        | 9.05%          |
| Adult Services                   | 5748.0             | 109   | 551.0     | 9.59%          | 2915.0                 | 55    | 5 234.0   | 8.03%          | 5652.0                        | 101   | 401.0     | 7.09%          | 5647.0         | 111   | 827.0     | 14.64%         | 19962   | 376   | 2013      | 10.08%         |
| COMMUNITY SERVICES:              | 6490.0             | 123   | 568.0     | 8.75%          | 3710.0                 | 70    | 240.0     | 6.47%          | 6224.0                        | 112   | 407.0     | 6.54%          | 7618.0         | 146   | 933.0     | 12.25%         | 24112.0 | 453   | 2166.0    | 8.98%          |
| MW: Roads & Amenity Services     | 5731.0             | 105   | 525.0     | 9.16%          | 4600.0                 | 85    | 264.0     | 5.74%          | 6890.0                        | 121   | 589.0     | 8.55%          | 5740.0         | 104   | 338.0     | 5.89%          | 22961   | 415   | 1716      | 7.47%          |
| CRAFT: Roads& Amenity Services   | 56.0               | 1     | 0.0       | 0.00%          | 119.0                  | 2     | 2 0.0     | 0.00%          |                               |       |           |                | 47.0           | 1     | 0.0       | 0.00%          | 222     | 4     | 0         | 0.00%          |
| MW:Facility Services             | 9234.0             | 157   | 245.0     | 2.65%          | 6904.0                 | 125   | 186.0     | 2.69%          | 13035.0                       | 230   | 482.0     | 3.70%          | 8867.0         | 159   | 725.0     | 8.18%          | 38040   | 671   | 1638      | 4.31%          |
| CRAFT: Facility Services         | 236.0              | 4     | 3.0       | 1.27%          | 174.0                  | 3     | 8.0       | 4.60%          | 350.0                         | 7     | 62.0      | 17.71%         | 348.0          | 6     | 7.0       | 2.01%          | 1108    | 20    | 80        | 7.22%          |
| OPERATIONAL SERVICES:            | 15257.0            | 267   | 773.0     | 5.07%          | 11797.0                | 215   | 458.0     | 3.88%          | 20275.0                       | 358   | 1133.0    | 5.59%          | 15002.0        | 270   | 1070.0    | 7.13%          | 62331.0 | 1110  | 3434.0    | 5.51%          |
| TOTALS                           | 21761.0            | 391   | 1342.0    | 6.17%          | 15629.0                | 287   | 701.0     | 4.49%          | 26706.0                       | 474   | 1577.0    | 5.91%          | 22729.0        | 418   | 2005.0    | 8.82%          | 86895.0 | 1572  | 5643.0    | 6.49%          |

### Corporate Services

Democratic Services & Governance Mid Argyll Kintyre and Islay

0.00% 5.00% 10.00% 15.00% 20.00% 25.00%